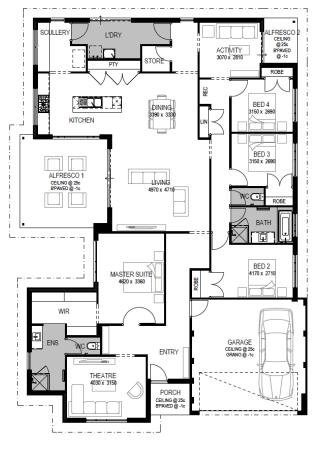

## Our exclusive package includes:

There's nothing shy about The Malta! This is a big, bold home designed for families to grow up in, with room to move and spaces to spread out.

The wide 15m floorplan incorporates everything you could want in a contemporary home. Off the entry is a home theatre, and a private master suite with large walk-in robe and ensuite. All three children's bedrooms are generous in size, and the kids will love having their own activity room and alfresco. The Malta Design comes with a activity room, large WIR in the Master Suite, Large Scullery with a generous Alfreco for entertaing, Fujitsu ducted reverse cycle air conditioning throughout, high ceilings to living areas (31c to kitchen, living, dining and 28c to alfresco) Essastone bench tops to kitchen, ensuite and bathroom, your choice of flooring: 600x600 tiles, 600x300 wood look tiles, vinyl plank or timber laminate, Quality carpet with underlay to bedrooms and theatre. Premium Italian Smeq 900mm stainless steel appliances, Roller blinds throughout, eature internal doors, Bosch instanteous hot water, Choice of Elevations plus much more, now is the time to build and reap the rewards for more information or any query please contact any time as we have access to a large range of House & Land Packages.